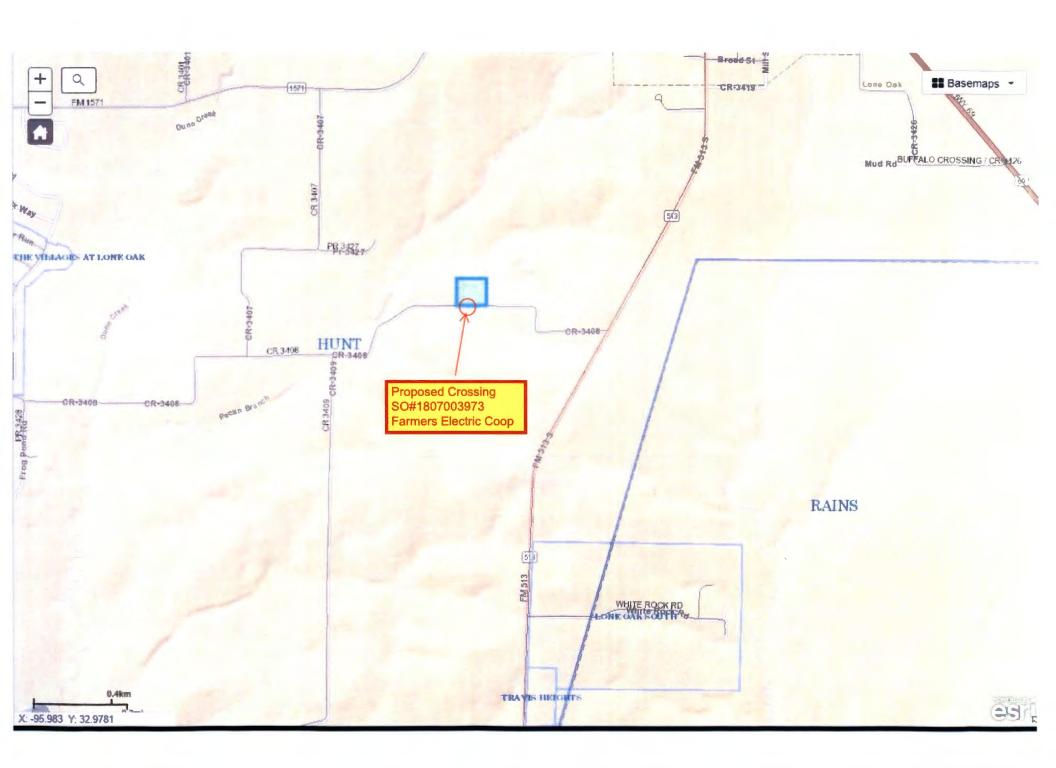

## Greetings:

Farmers Electric Cooperative, Inc. is requesting permission to construct electrical power distribution facilities across County Road <u>3408</u>which is located, in Hunt County, Texas.

Site location map and construction sketches are enclosed. The construction sketch details the proposed work. All road crossings will have a minimum vertical clearance of 22 feet.