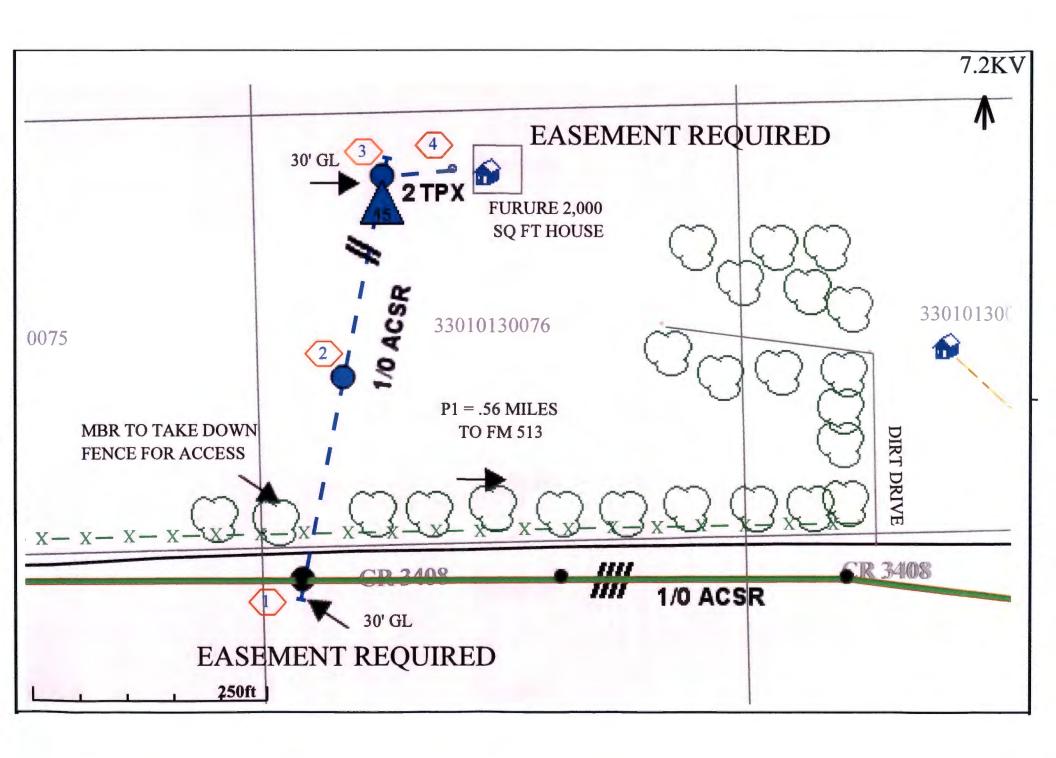

## Greetings:

Farmers Electric Cooperative, Inc. is requesting permission to construct electrical power distribution facilities across County Road <u>3408</u>which is located, in Hunt County, Texas.

Site location map and construction sketches are enclosed. The construction sketch details the proposed work. All road crossings will have a minimum vertical clearance of 22 feet.